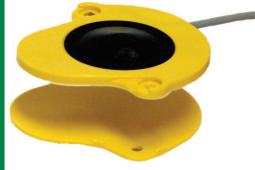

## TW 222-LR Liquid Resistant Global Thin Switch

**The Global Thinswitch** helps prevent accidental mould closure in injection moulds by verifying ejector plate return in injection moulds with 3mm or 4mm rest buttons, and where occasional water or oil spray is present. A polyurethane dome covers the actuator spring, protecting internal gold switch contacts from environmental contamination.

A special mounting bracket aids installation from the edge of the mould. The bracket allows molders to slide the Thinswitch into place without disassembling the mold or using screws to hold the switch in place.

## Materials:

Body: Fibreglass-Reinforced Nylon
Dome: Polyurethane
Back Cover Polyester Film
Wire Leads 28ga stranded, 2 conductor,
shielded cable, 2m long, ends stripped and tinned.