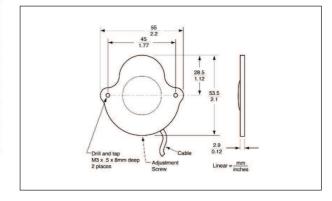

## **Features and Benefits:**

- Over 14 million cycle life
- · Can be removed while the mould is in the machine
- 80°C Standard temperature rating
- Adjustable actuation between 3.2mm and 4mm from the switch base (excluding spacer)
- 3mm Thick design fits snugly behind the ejector plate betwee the rest buttons
- 1mm Spacer (included) may be used on moulds with 4mm rest buttons
- Stripped and tinned 2m wire leads
- Mounting hardware included: M3 x 0.3 screws and bracket

## Specifications:

Operating Temperature: 80°C/176°F Max Switching: SPST (normally open) Contacts: BeCu with Hard Gold Plating

The Global Thinswitch Limit Switch is designed for use in very low power mould protection control circuits. It is not intended to switch inductive loads such as relay or solenoid coils.