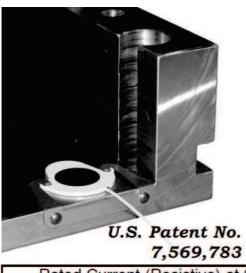

A special mounting bracket aids installation from the edge of the mould. The bracket allows molders to slide the Thinswitch into place without disassembling the mold or using screws to hold the switch in place.

| Rated Current (Resistive) at 24VDC vs. Operating Temperature |      |     |
|--------------------------------------------------------------|------|-----|
| mAmps                                                        | °C   | °F  |
| 100                                                          | 29.4 | 85  |
| 90                                                           | 49.0 | 120 |
| 80                                                           | 68.3 | 155 |
| 70                                                           | 79.4 | 175 |