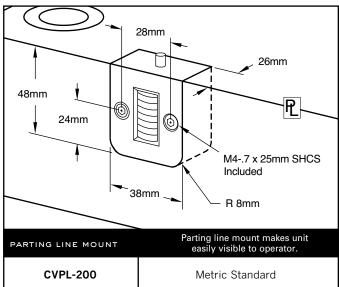

## PROGRESSIVE

Progressive's CounterView positively monitors mold activity, validates process monitoring data, and assists mold maintenance procedures.

- Maximum operating temperature is 250°F (120°C)
- · Counter: Non-resettable mechanical, 7-digit













ID Plates for tool identification sold separately. Contact Customer Service for special ID Plates with your company's logo.



All CounterViews (200 Series and R Series) have a unique serial number that allows users to view mould information online at profilecv.com.

| CATALOG<br>NUMBER | DESCRIPTION                      |
|-------------------|----------------------------------|
| CVID              | ID Plate for tool identification |

US Patent No. 5,571,539 Canadian Patent No. 2,166,237 European Patent No. EP726129 Others issued and pending.