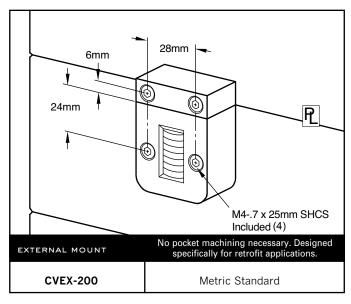

## PROGRESSIVE

Progressive's CounterView positively monitors mold activity, validates process monitoring data, and assists mold maintenance procedures.

- Maximum operating temperature is 250°F (120°C)
- · Counter: Non-resettable mechanical, 7-digit













ID Plates for tool identification sold separately. Contact Customer Service for special ID Plates with your company's logo.



All CounterViews (200 Series and R Series) have a unique serial number that allows users to view mould information online at profilecv.com.

| CATALOG<br>NUMBER | DESCRIPTION                      |
|-------------------|----------------------------------|
| CVID              | ID Plate for tool identification |

US Patent No. 5,571,539 Canadian Patent No. 2,166,237 European Patent No. EP726129 Others issued and pending.