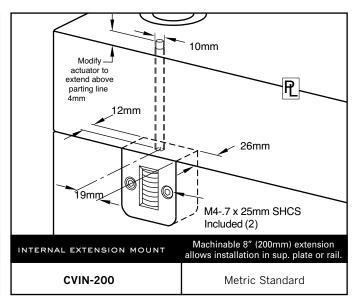

## PROGRESSIVE

Progressive's CounterView positively monitors mold activity, validates process monitoring data, and assists mold maintenance procedures.

- Maximum operating temperature is 250°F (120°C)
- · Counter: Non-resettable mechanical, 7-digit













ID Plates for tool identification sold separately. Contact Customer Service for special ID Plates with your company's logo.



All CounterViews (200 Series and R Series) have a unique serial number that allows users to view mould information online at profilecv.com.

| CATALOG<br>NUMBER | DESCRIPTION                      |
|-------------------|----------------------------------|
| CVID              | ID Plate for tool identification |

US Patent No. 5,571,539 Canadian Patent No. 2,166,237 European Patent No. EP726129 Others issued and pending.