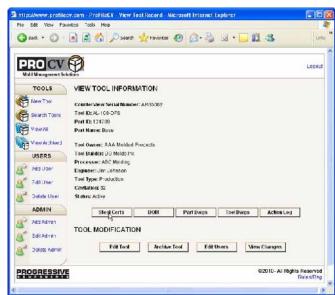

ID Plates for tool identification sold separately. Contact Customer Service for special ID Plates with your company's logo.

All CounterViews (200 Series and R Series) have a unique serial number that allows users to view mould information online at profilecv.com.